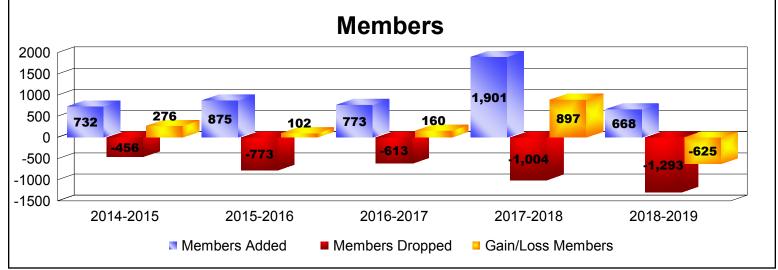

District 300C3 As of June 2019 Cumulative

| Year      | New<br>Clubs | Dropped<br>Clubs | Gain/<br>Loss<br>Clubs | New<br>Members | Charter<br>Members | Reinstate<br>Members | Transfer<br>Members | Total<br>Member<br>Added | Total<br>Members<br>Dropped | Gain/<br>Loss<br>Members |
|-----------|--------------|------------------|------------------------|----------------|--------------------|----------------------|---------------------|--------------------------|-----------------------------|--------------------------|
| 2014-2015 | 2            | -3               | -1                     | 625            | 74                 | 24                   | 9                   | 732                      | -456                        | 276                      |
| 2015-2016 | 4            | -1               | 3                      | 660            | 145                | 45                   | 25                  | 875                      | -773                        | 102                      |
| 2016-2017 | 2            | -1               | 1                      | 632            | 95                 | 30                   | 16                  | 773                      | -613                        | 160                      |
| 2017-2018 | 2            | -2               | 0                      | 1741           | 106                | 35                   | 19                  | 1901                     | -1004                       | 897                      |
| 2018-2019 | 0            | 0                | 0                      | 609            | 9                  | 39                   | 11                  | 668                      | -1293                       | -625                     |
| Average   | 2            | -1               | 1                      | 853            | 86                 | 35                   | 16                  | 990                      | -828                        | 162                      |