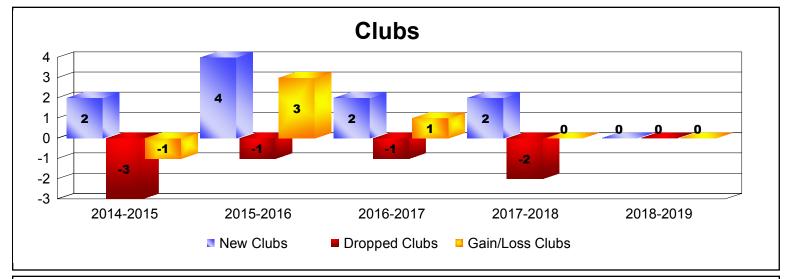

District 300C3 As of June 2019 Cumulative

| Year      | New<br>Clubs | Dropped<br>Clubs | Gain/<br>Loss<br>Clubs | New<br>Members | Charter<br>Members | Reinstate<br>Members | Transfer<br>Members | Total<br>Member<br>Added | Total<br>Members<br>Dropped | Gain/<br>Loss<br>Members |
|-----------|--------------|------------------|------------------------|----------------|--------------------|----------------------|---------------------|--------------------------|-----------------------------|--------------------------|
| 2014-2015 | 2            | -3               | -1                     | 625            | 74                 | 24                   | 9                   | 732                      | -456                        | 276                      |
| 2015-2016 | 4            | -1               | 3                      | 660            | 145                | 45                   | 25                  | 875                      | -773                        | 102                      |
| 2016-2017 | 2            | -1               | 1                      | 632            | 95                 | 30                   | 16                  | 773                      | -613                        | 160                      |
| 2017-2018 | 2            | -2               | 0                      | 1741           | 106                | 35                   | 19                  | 1901                     | -1004                       | 897                      |
| 2018-2019 | 0            | 0                | 0                      | 609            | 9                  | 39                   | 11                  | 668                      | -1293                       | -625                     |
| Average   | 2            | -1               | 1                      | 853            | 86                 | 35                   | 16                  | 990                      | -828                        | 162                      |